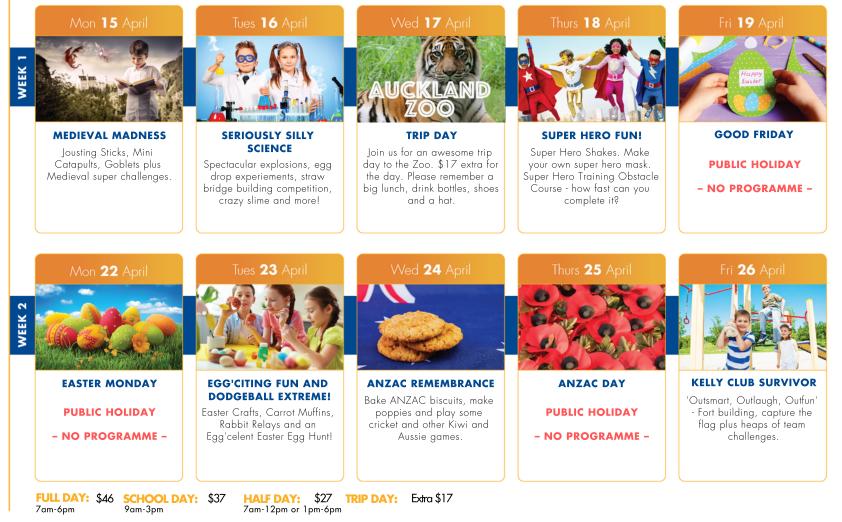

**Programme activities:** Programme activities are adapted to suit children of all ages and children may be grouped by age depending on numbers. Programme activities may vary without notice dependent on weather conditions and programme numbers.